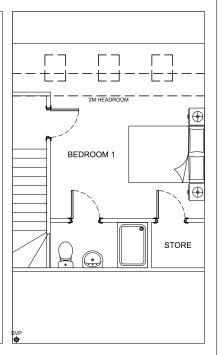

# MillsonAssociates

Design Develop Delive

FRONT ELEVATION

**GROUND FLOOR** 

FIRST FLOOR

SECOND FLOOR

HOUSE TYPE D 4 BED GIA = 117.0 M<sup>2</sup>

PLOTS: 2

Millson Associates Ltd. Copying in full or in part is forbidden without the written permission from Millson Associates Ltd.

- 10-Jul-16 -

SECOND FLOOR

**GROUND FLOOR** FIRST FLOOR

HOUSE TYPE D 4 BED GIA = 117.0 M<sup>2</sup>