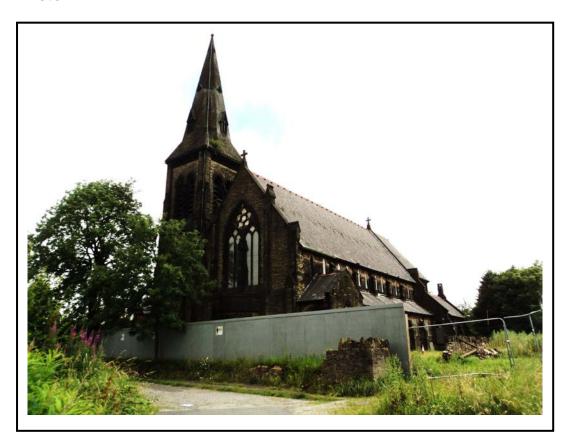

------|-------|------|---------|-------------|--|--|
|                                |       |      |         | Client      |  |  |
| Date                           | SEPT  | 2015 | Status  | PLANNING    |  |  |
| Drawn                          | AR    |      | Checked | PM          |  |  |
| Scale                          | 1:100 |      | Size    | A2          |  |  |
| Rev. C                         | ;     | 2041 | .PL.610 | Drawing Nr. |  |  |

# BLOCK ELEVATIONS Prawing Title FRONT

Project Title

### ST STEPHEN'S CHURCH

Millson Associates UK North Office: Byron House, 10 Kennedy Street, Manchester, M2 4BY t:0161 228 0558 general@millsonassociates.co.uk www.millsonassociates.co.uk

# MillsonAssociates

Design.Develop.Deliver.

Application Number: 15/01034/FUL

# Photo 1



Photo 2



# Photo 3



Photo 4