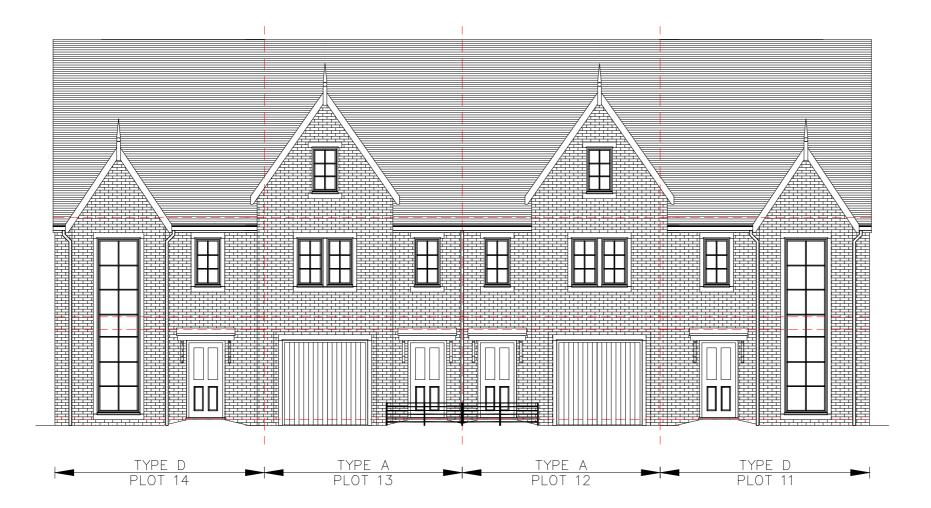

HOUSE TYPE A - 4 No. THIS TYPE HOUSE TYPE B - 2 No. THIS TYPE HOUSE TYPE C - 2 No. THIS TYPE HOUSE TYPE C1 - 1 No. THIS TYPE HOUSE TYPE D - 3 No. THIS TYPE

HOUSE TYPE D1 - 2 No. THIS TYPE

TARMAC WITH RED AGGREGATE

# C 12-Jul-16 UPDATED TO REFLECT NEW LAYOUT

| INSITE PROPERTIES (MANCHESTER) |       |      |         |             |  |  |
|--------------------------------|-------|------|---------|-------------|--|--|
|                                |       |      |         | Client      |  |  |
| Date                           | SEPT  | 2015 | Status  | PLANNING    |  |  |
| Drawn                          | AR    |      | Checked | PM          |  |  |
| Scale                          | 1:100 |      | Size    | A2          |  |  |
| Rev. C                         | ;     | 2041 | .PL.610 | Drawing Nr. |  |  |

# BLOCK ELEVATIONS Prawing Title FRONT

Project Title