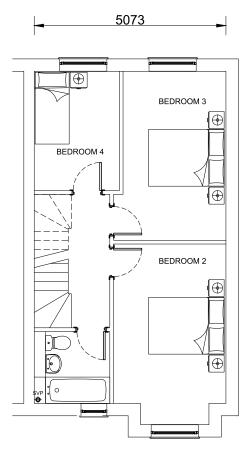

# MillsonAssociates

Design Develop Delive

FRONT ELEVATION

**GROUND FLOOR** 

FIRST FLOOR

SECOND FLOOR

HOUSE TYPE D 4 BED GIA = 117.0 M<sup>2</sup>

PLOTS: 2

Millson Associates Ltd. Copying in full or in part is forbidden without the written permission from Millson Associates Ltd.

- 10-Jul-16 -

SECOND FLOOR

**GROUND FLOOR** FIRST FLOOR

HOUSE TYPE D 4 BED GIA = 117.0 M<sup>2</sup>

PLOTS: 11 & 14\*

DENOTES HANDED PLOT

Byron House, 10 Kennedy Street, Manchester, M2 4BY t:0161 228 0558 general@millsonassociates.co.uk www.millsonassociates.co.uk

All levels and dimensions must be checked on site by contractor prior to commencement of works. Any variations must be reported to Millson Associates Ltd.