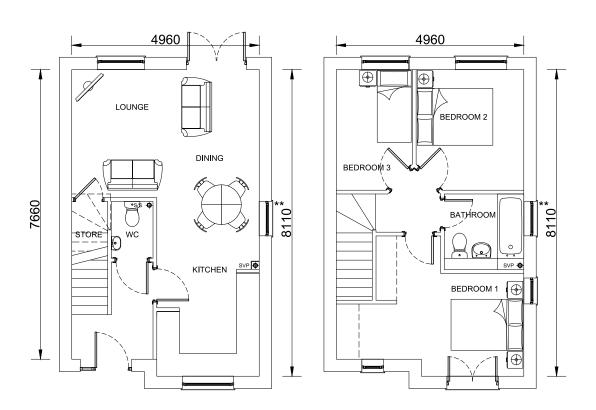

SIDE ELEVATION REAR ELEVATION

**GROUND FLOOR** 

HOUSE TYPE C 3 BED  $GIA = 89.4 M^{2}$ 

PLOTS: 4 & 9

FIRST FLOOR

All levels and dimensions must be checked on site by contractor prior to commencement of works. Any variations must be reported to Millson Associates Ltd.