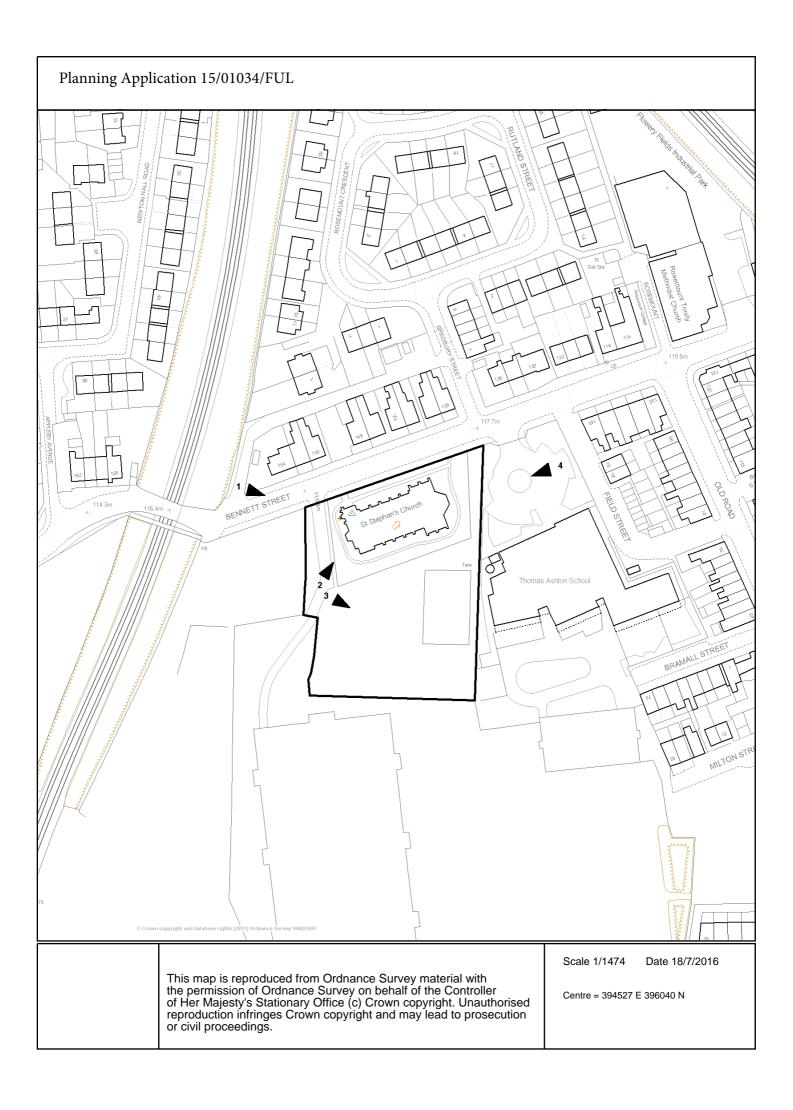

| INSITE PROPERTIES (MANCHESTER) |                                            |  |  |  |
|--------------------------------|--------------------------------------------|--|--|--|
|                                | Client                                     |  |  |  |
| 2015 Status                    | PLANNING                                   |  |  |  |
| Check                          | ed PM                                      |  |  |  |
| Size                           | A1                                         |  |  |  |
| 2041.PL.00                     | Drawing Nr.<br>)1                          |  |  |  |
| D SITE PLA                     | Drawing Title <b>N</b>                     |  |  |  |
| 'S CHURCH                      | Project Title                              |  |  |  |
|                                | 2015 Status<br>Check<br>Size<br>2041.PL.00 |  |  |  |