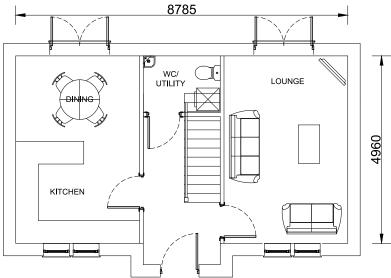

Design.Develop.Deliver.

**GROUND FLOOR** 

HOUSE TYPE A 3 BED  $GIA = 110.7 M^2$ 

FIRST FLOOR

All levels and dimensions must be checked on site by contractor prior to commencement of works. Any variations must be reported to Millson Associates Ltd.

#### **INSITE PROPERTIES** (MANCHESTER) Client Date SEPT 2015 Status PLANNING Drawn AR Checked -Scale 1:100 Size A3 Rev. Drawing Nr. 2041.PL.110 Drawing Title HOUSE TYPE A

Project Title

#### ST STEPHEN'S CHURCH

Millson Associates UK North Office: Byron House, 10 Kennedy Street, Manchester, M2 4BY t:0161 228 0558 general@millsonassociates.co.uk www.millsonassociates.co.uk

**GROUND FLOOR** 