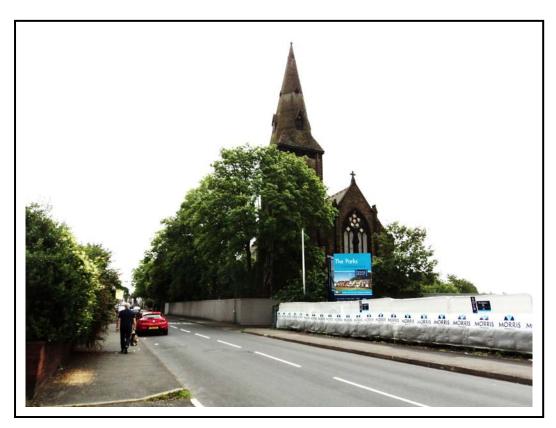

-----------------|-------|------|---------|-------------|--|--|
|                                |       |      |         | Client      |  |  |
| Date                           | SEPT  | 2015 | Status  | PLANNING    |  |  |
| Drawn                          | AR    |      | Checked | PM          |  |  |
| Scale                          | 1:100 |      | Size    | A2          |  |  |
| Rev. C                         | ;     | 2041 | .PL.610 | Drawing Nr. |  |  |

# BLOCK ELEVATIONS Prawing Title FRONT

Project Title

### ST STEPHEN'S CHURCH

Millson Associates UK North Office: Byron House, 10 Kennedy Street, Manchester, M2 4BY t:0161 228 0558 general@millsonassociates.co.uk www.millsonassociates.co.uk

# MillsonAssociates

Design.Develop.Deliver.

Application Number: 15/01034/FUL

# Photo 1



Photo 2



# Photo 3



Photo 4