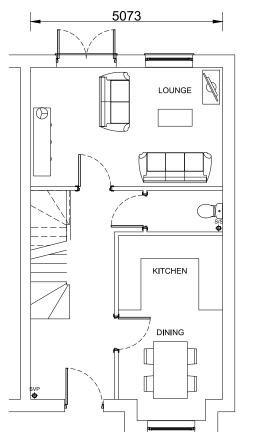

# MillsonAssociates

Design Develop Delive

FRONT ELEVATION

**GROUND FLOOR** 

FIRST FLOOR

SECOND FLOOR

HOUSE TYPE D 4 BED GIA = 117.0 M<sup>2</sup>

PLOTS: 2

Millson Associates Ltd. Copying in full or in part is forbidden without the written permission from Millson Associates Ltd.

- 10-Jul-16 -

SECOND FLOOR

**GROUND FLOOR** FIRST FLOOR

HOUSE TYPE D 4 BED GIA = 117.0 M<sup>2</sup>

PLOTS: 11 & 14\*

DENOTES HANDED PLOT

Byron House, 10 Kennedy Street, Manchester, M2 4BY t:0161 228 0558 general@millsonassociates.co.uk www.millsonassociates.co.uk

All levels and dimensions must be checked on site by contractor prior to commencement of works. Any variations must be reported to Millson Associates Ltd.