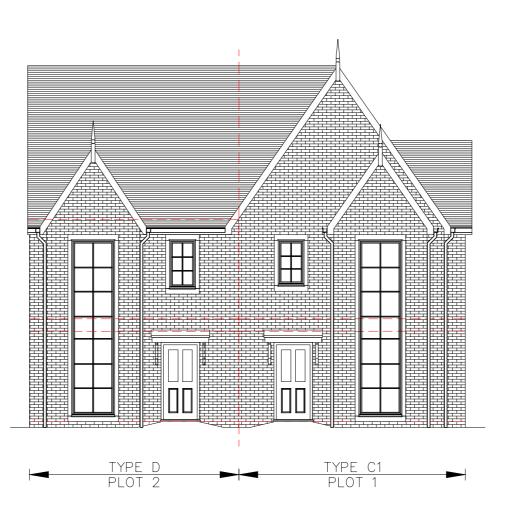

BATHROON C

FIRST FLOOR

**GROUND FLOOR** 

HOUSE TYPE C1 3 BED GIA = 91.5 M<sup>2</sup>

PLOTS: 1

D 10-Jul-16 HOUSE TYPE RE-DESIGNED

All levels and dimensions must be checked

commencement of works. Any variations must be reported to Millson Associates Ltd.

# INSITE PROPERTIES (MANCHESTER) Client Date SEPT 2015 Status PLANNING Drawn AR Checked Scale 1:100 Size A3 Rev. D 2041.PL.130 Drawing Nr. Drawing Title HOUSE TYPES C1

# MillsonAssociates

Design Develop Delive

FRONT ELEVATION

**GROUND FLOOR** 

FIRST FLOOR

SECOND FLOOR

HOUSE TYPE D 4 BED GIA = 117.0 M<sup>2</sup>

PLOTS: 2

#### **INSITE PROPERTIES** (MANCHESTER) Client Date SEPT 2015 Status PLANNING Drawn AR Checked -Scale 1:100 Size A3 Rev. Drawing Nr. 2041.PL.140 Drawing Title HOUSE TYPE D