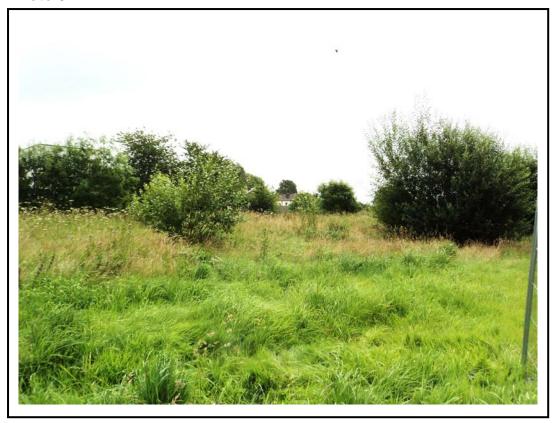

-|------|---------|-------------|--|--|
|                                |       |      |         | Client      |  |  |
| Date                           | SEPT  | 2015 | Status  | PLANNING    |  |  |
| Drawn                          | AR    |      | Checked | PM          |  |  |
| Scale                          | 1:100 |      | Size    | A2          |  |  |
| Rev. C                         | ;     | 2041 | .PL.610 | Drawing Nr. |  |  |

# BLOCK ELEVATIONS Prawing Title FRONT

Project Title

### ST STEPHEN'S CHURCH

Millson Associates UK North Office: Byron House, 10 Kennedy Street, Manchester, M2 4BY t:0161 228 0558 general@millsonassociates.co.uk www.millsonassociates.co.uk

# MillsonAssociates

Design.Develop.Deliver.

Application Number: 15/01034/FUL

# Photo 1



Photo 2



# Photo 3



Photo 4