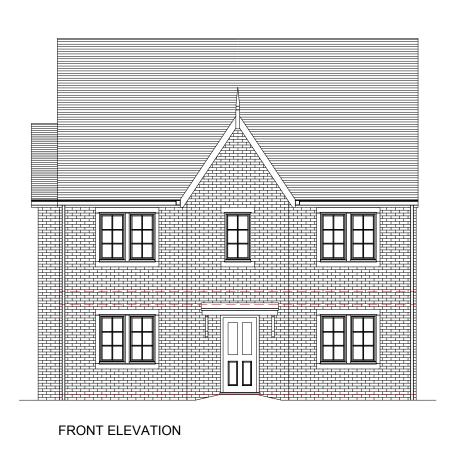

PROPOSED ELEVATION SOUTH

Project Title
ST STEPHENS CHURCH FLOWERY FIELD, HYDE

Project Title
PROPOSED ELEVATION SOUTH

Drawing Title
NOV 2015 Status PLANNING
Draw AR Checked PM
Size A1
Nov 2015 Status PLANNING
Drawing Nover PM
Size A1
Nov 2015 Status PLANNING
Drawing Nover PM
Size A1
Nov 2015 Status PLANNING
Drawing Nover PM
Size A1
Nov 2015 Status PLANNING
Drawing Nover PM
Size A1
Nov 2015 Status PLANNING
Drawing Nover PM
Size A1
Nov 2015 Status PLANNING
Drawing Nover PM
Size A1
Nov 2015 Status PLANNING
Drawing Nover PM
Size A1
Nov 2015 Status PLANNING
Drawing Nover PM
Size A1
Nov 2015 Status PLANNING
Byron House, 10 Kennedy Street,
Manchester, M2 4BY t:0161 228 0558
general@millsonassociates.co.uk
www.millsonassociates.co.uk