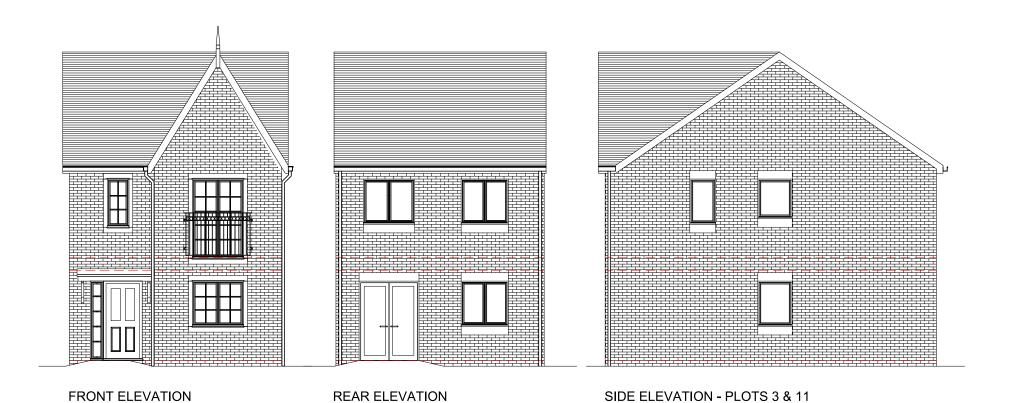

# MillsonAssociates

Design Develop Delive

FRONT ELEVATION

**GROUND FLOOR** 

FIRST FLOOR

SECOND FLOOR

HOUSE TYPE D 4 BED GIA = 117.0 M<sup>2</sup>

PLOTS: 2