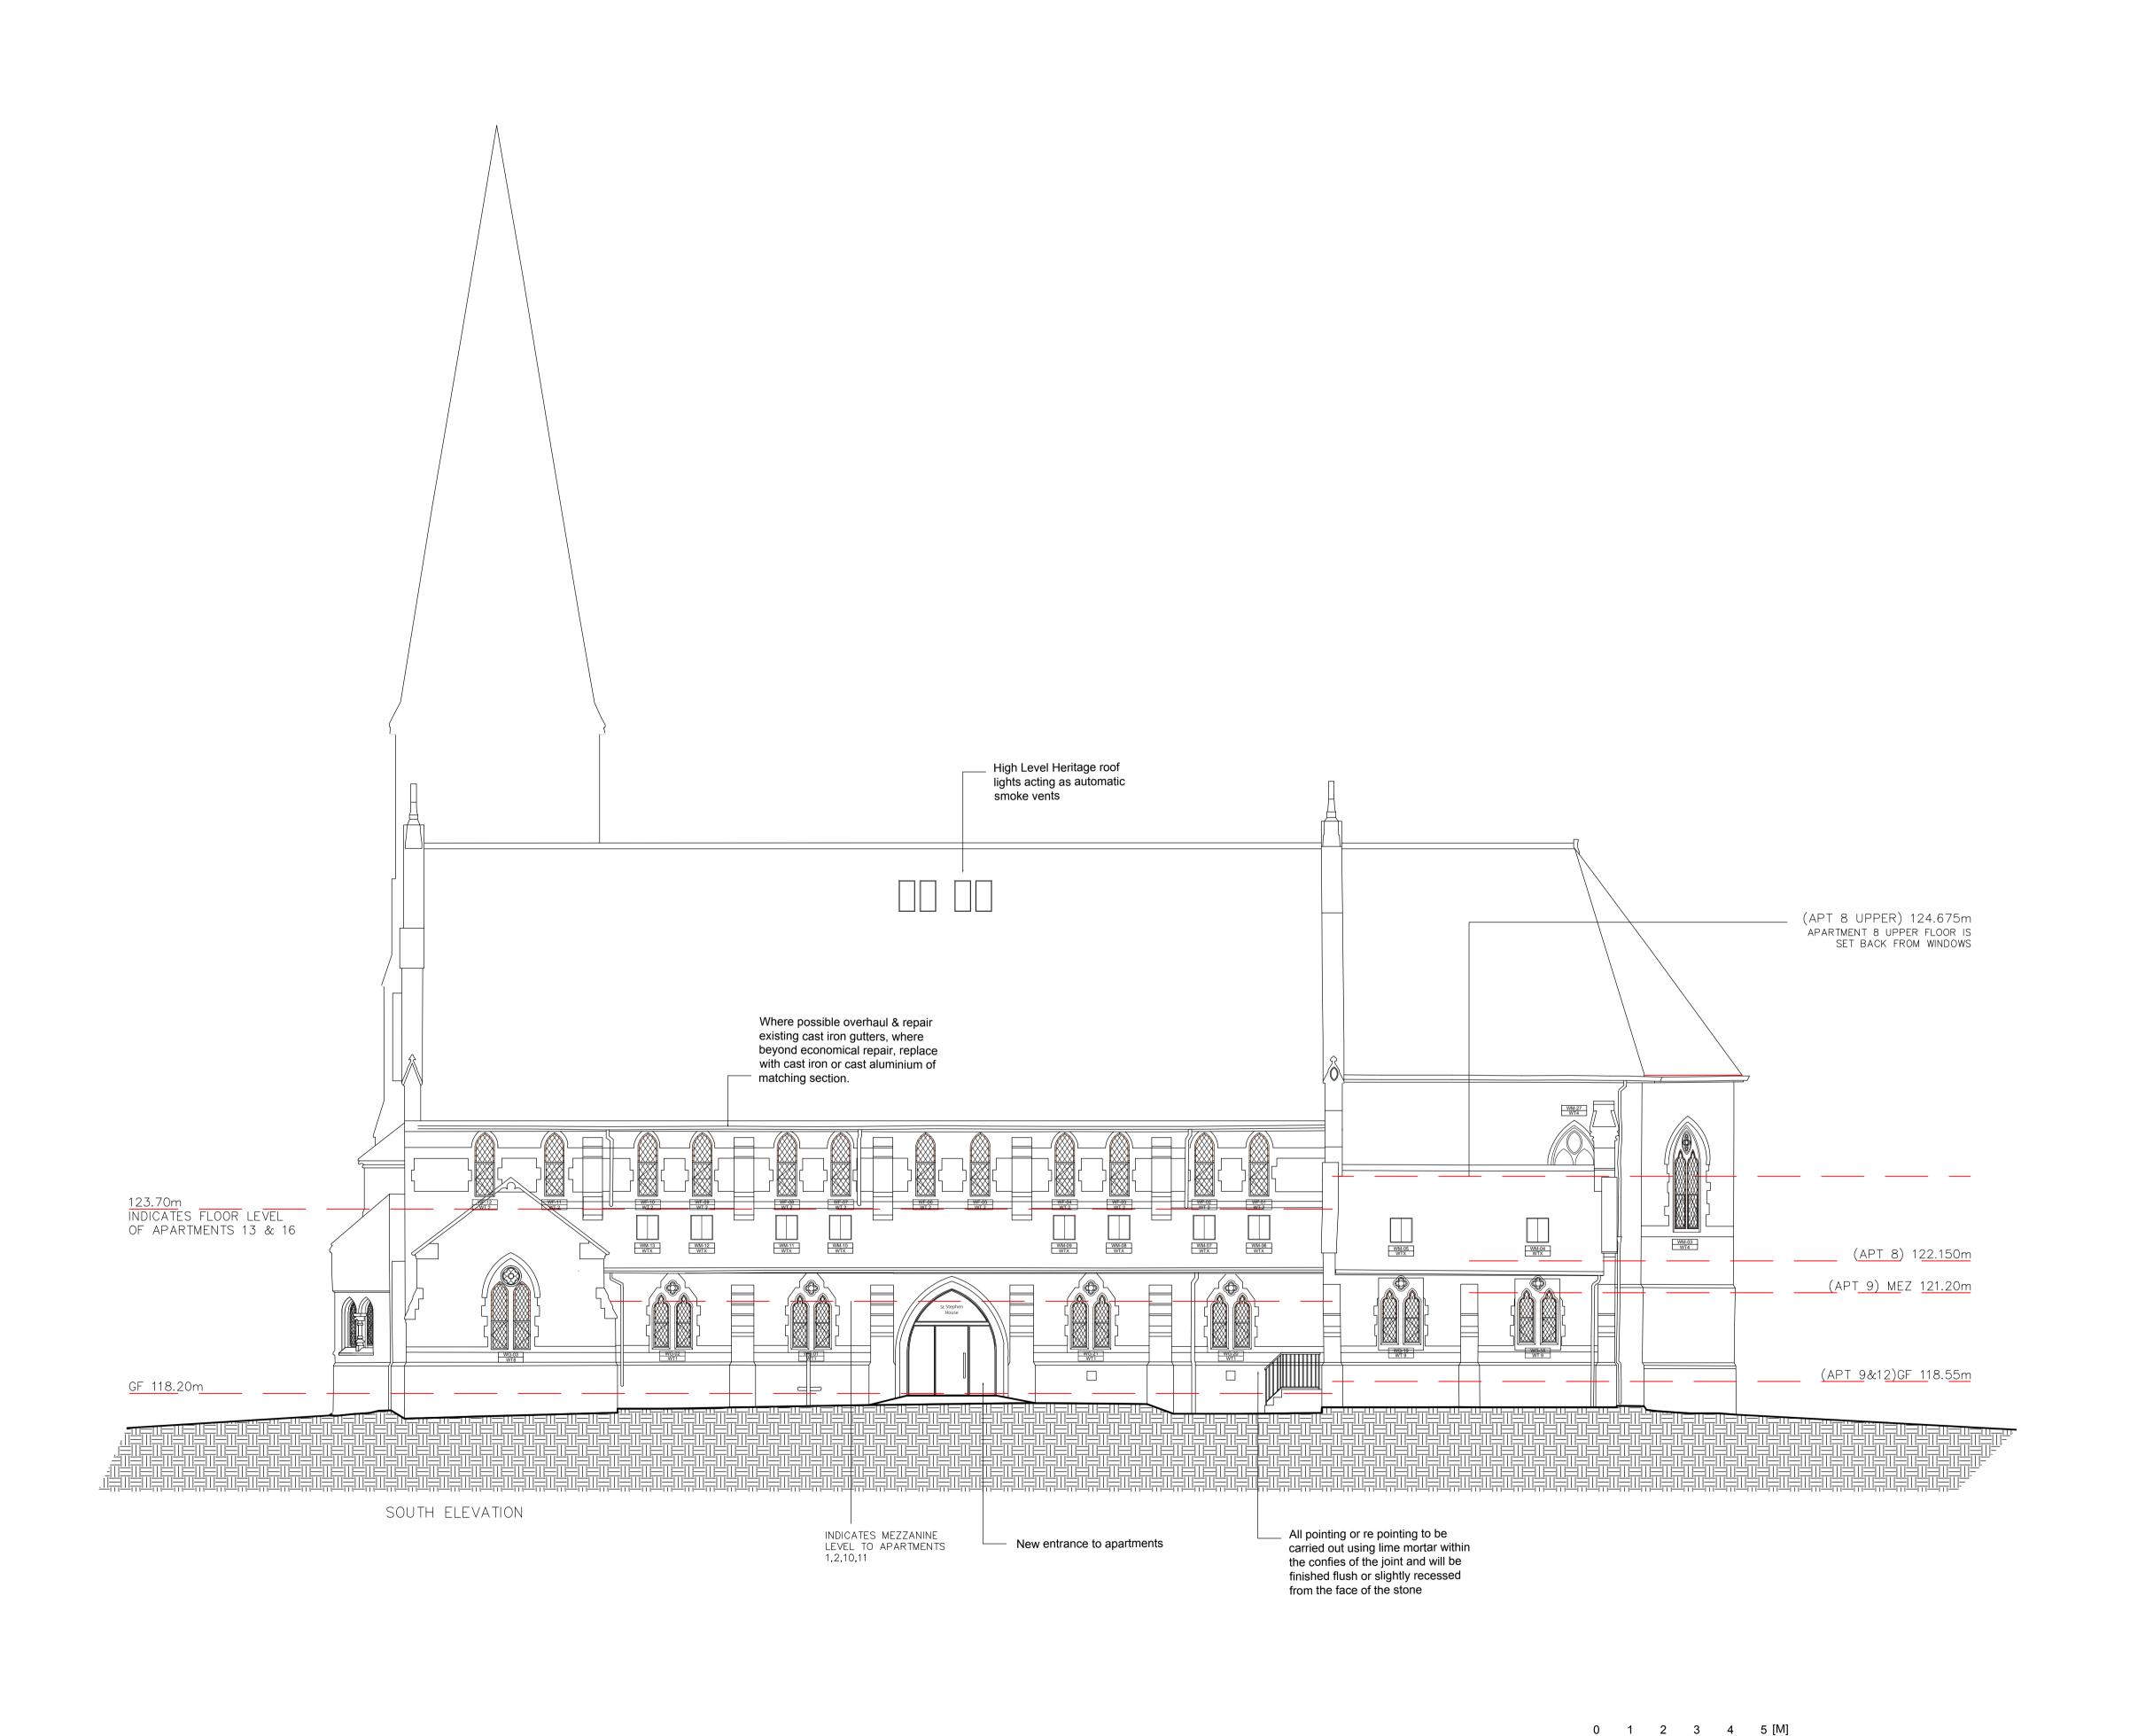

PROPOSED ELEVATION SOUTH

Project Title
ST STEPHENS CHURCH FLOWERY FIELD, HYDE

Project Title
PROPOSED ELEVATION SOUTH

Drawing Title
NOV 2015 Status PLANNING
Draw AR Checked PM
Size A1
Nov 2015 Status PLANNING
Drawing Nover PM
Size A1
Nov 2015 Status PLANNING
Drawing Nover PM
Size A1
Nov 2015 Status PLANNING
Drawing Nover PM
Size A1
Nov 2015 Status PLANNING
Drawing Nover PM
Size A1
Nov 2015 Status PLANNING
Drawing Nover PM
Size A1
Nov 2015 Status PLANNING
Drawing Nover PM
Size A1
Nov 2015 Status PLANNING
Drawing Nover PM
Size A1
Nov 2015 Status PLANNING
Drawing Nover PM
Size A1
Nov 2015 Status PLANNING
Byron House, 10 Kennedy Street,
Manchester, M2 4BY t:0161 228 0558
general@millsonassociates.co.uk
www.millsonassociates.co.uk

#### ST STEPHEN'S CHURCH

Millson Associates UK North Office: Byron House, 10 Kennedy Street, Manchester, M2 4BY t:0161 228 0558 general@millsonassociates.co.uk www.millsonassociates.co.uk

**GROUND FLOOR** 