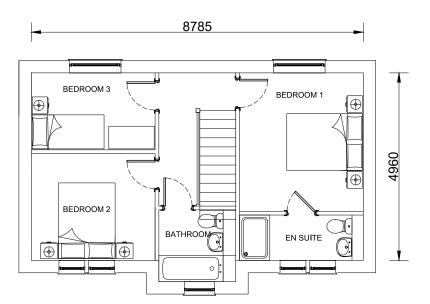

Design.Develop.Deliver.

**GROUND FLOOR** 

HOUSE TYPE A 3 BED  $GIA = 110.7 M^2$ 

FIRST FLOOR

All levels and dimensions must be checked on site by contractor prior to commencement of works. Any variations must be reported to Millson Associates Ltd.

#### **INSITE PROPERTIES** (MANCHESTER) Client Date SEPT 2015 Status PLANNING Drawn AR Checked -Scale 1:100 Size A3 Rev. Drawing Nr. 2041.PL.110 Drawing Title HOUSE TYPE A

Project Title

#### ST STEPHEN'S CHURCH

Millson Associates UK North Office: Byron House, 10 Kennedy Street, Manchester, M2 4BY t:0161 228 0558 general@millsonassociates.co.uk www.millsonassociates.co.uk

**GROUND FLOOR** 