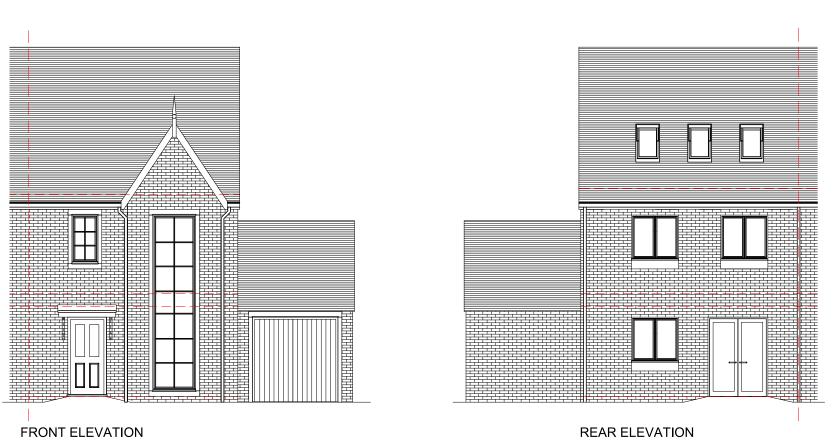

PROPOSED ELEVATION SOUTH

Project Title
ST STEPHENS CHURCH FLOWERY FIELD, HYDE

Project Title
PROPOSED ELEVATION SOUTH

Drawing Title
NOV 2015 Status PLANNING
Draw AR Checked PM
Size A1
Nov 2015 Status PLANNING
Drawing Nover PM
Size A1
Nov 2015 Status PLANNING
Drawing Nover PM
Size A1
Nov 2015 Status PLANNING
Drawing Nover PM
Size A1
Nov 2015 Status PLANNING
Drawing Nover PM
Size A1
Nov 2015 Status PLANNING
Drawing Nover PM
Size A1
Nov 2015 Status PLANNING
Drawing Nover PM
Size A1
Nov 2015 Status PLANNING
Drawing Nover PM
Size A1
Nov 2015 Status PLANNING
Drawing Nover PM
Size A1
Nov 2015 Status PLANNING
Byron House, 10 Kennedy Street,
Manchester, M2 4BY t:0161 228 0558
general@millsonassociates.co.uk
www.millsonassociates.co.uk