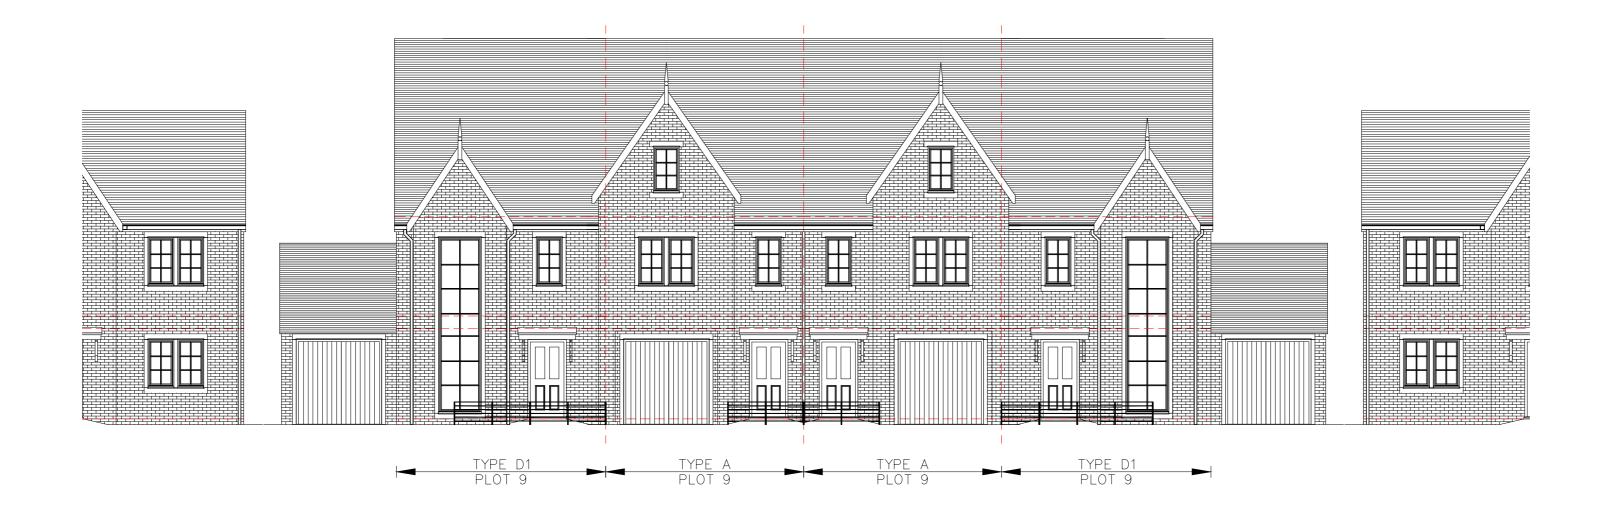

HOUSE TYPE A - 4 No. THIS TYPE HOUSE TYPE B - 2 No. THIS TYPE HOUSE TYPE C - 2 No. THIS TYPE HOUSE TYPE C1 - 1 No. THIS TYPE HOUSE TYPE D - 3 No. THIS TYPE

HOUSE TYPE D1 - 2 No. THIS TYPE

TARMAC WITH RED AGGREGATE

# C 12-Jul-16 UPDATED TO REFLECT NEW LAYOUT

| INSITE PROPERTIES (MANCHESTER) |       |      |         |             |  |  |
|--------------------------------|-------|------|---------|-------------|--|--|
|                                |       |      |         | Client      |  |  |
| Date                           | SEPT  | 2015 | Status  | PLANNING    |  |  |
| Drawn                          | AR    |      | Checked | PM          |  |  |
| Scale                          | 1:100 |      | Size    | A2          |  |  |
| Rev. C                         | ;     | 2041 | .PL.610 | Drawing Nr. |  |  |

# BLOCK ELEVATIONS Prawing Title FRONT

Project Title