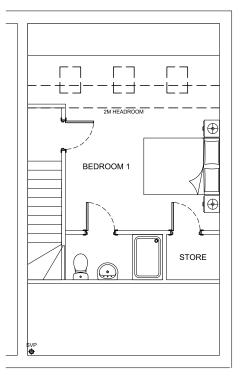

# MillsonAssociates

Design Develop Delive

FRONT ELEVATION

**GROUND FLOOR** 

FIRST FLOOR

SECOND FLOOR

HOUSE TYPE D 4 BED GIA = 117.0 M<sup>2</sup>

PLOTS: 2

Millson Associates Ltd. Copying in full or in part is forbidden without the written permission from Millson Associates Ltd.

- 10-Jul-16 -

SECOND FLOOR

**GROUND FLOOR** FIRST FLOOR

HOUSE TYPE D 4 BED GIA = 117.0 M<sup>2</sup>

PLOTS: 11 & 14\*

DENOTES HANDED PLOT

Byron House, 10 Kennedy Street, Manchester, M2 4BY t:0161 228 0558 general@millsonassociates.co.uk www.millsonassociates.co.uk

All levels and dimensions must be checked on site by contractor prior to commencement of works. Any variations must be reported to Millson Associates Ltd.