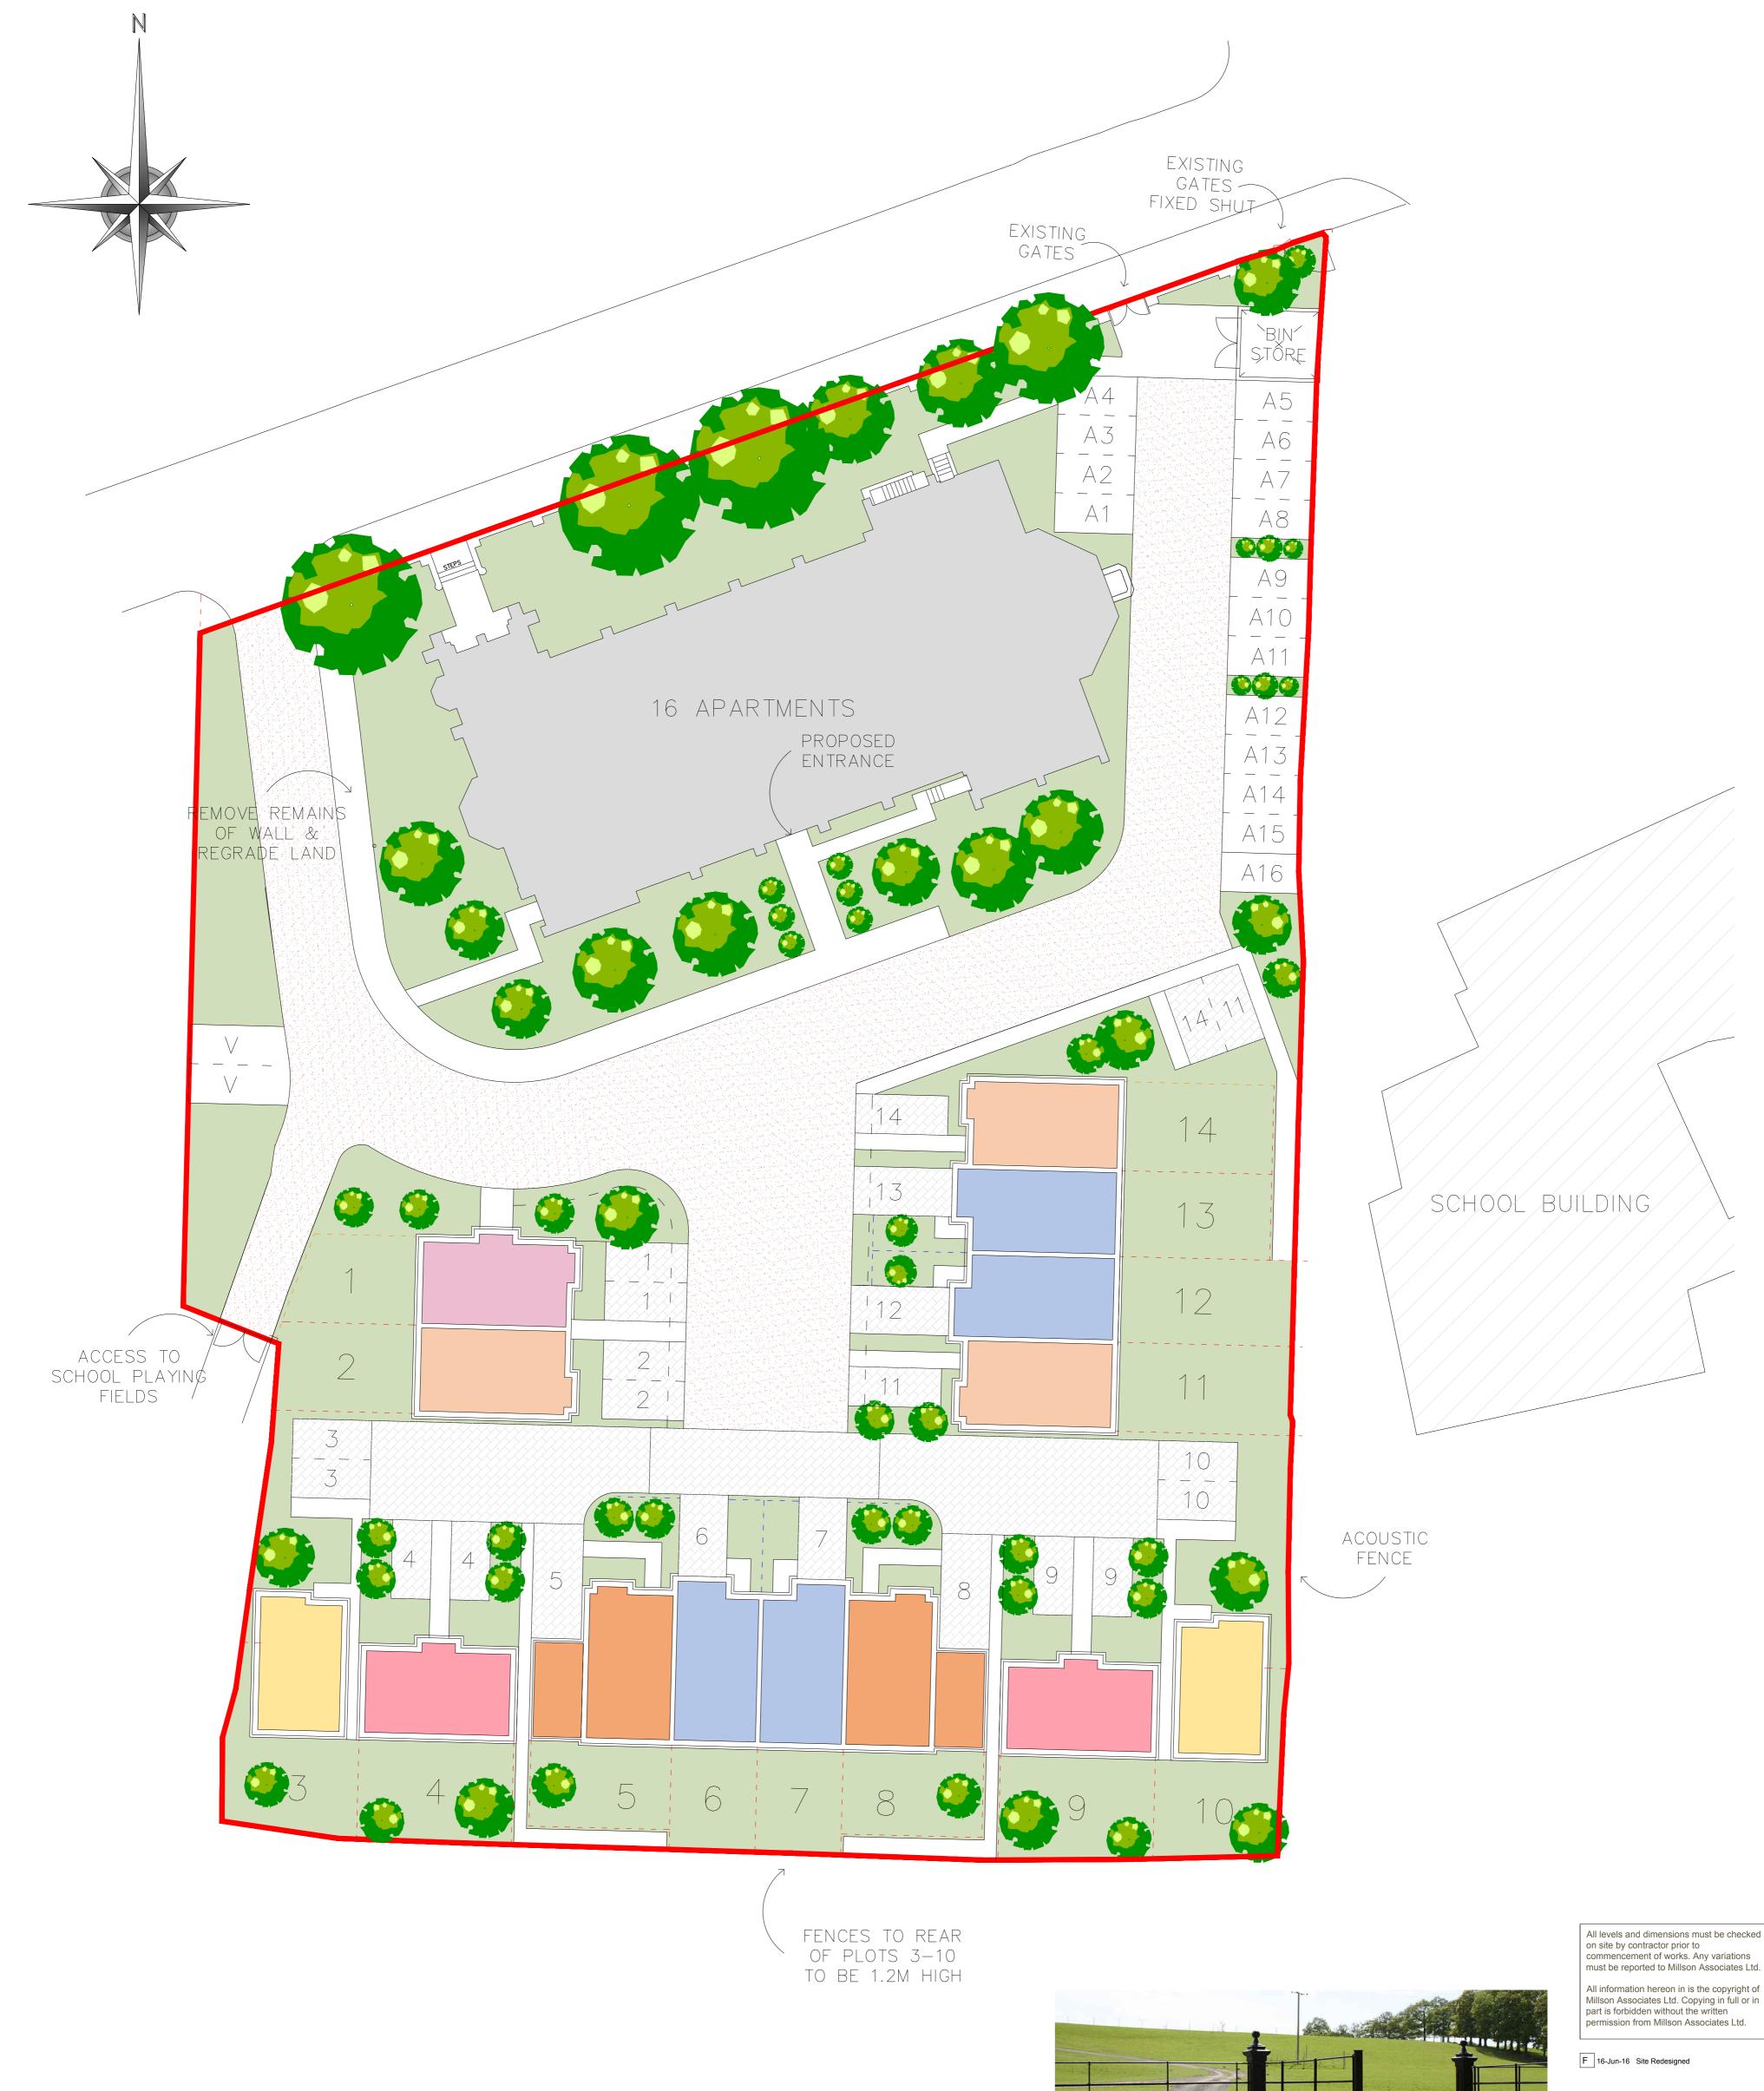

HOUSE TYPE A - 4 No. THIS TYPE HOUSE TYPE B - 2 No. THIS TYPE HOUSE TYPE C - 2 No. THIS TYPE HOUSE TYPE C1 - 1 No. THIS TYPE HOUSE TYPE D - 3 No. THIS TYPE

HOUSE TYPE D1 - 2 No. THIS TYPE

TARMAC WITH RED AGGREGATE

HERRINGBONE SETTS

DENOTES 0.6M WALL WITH FENCE ABOVE

DENOTES 0.6 M CHESHIRE FENCE

DENOTES 2M CLOSE BOARDED FENCE

PROPOSED TREE

CHESHIRE FENCE

WALL WITH FENCE ABOVE

All levels and dimensions must be checked must be reported to Millson Associates Ltd.