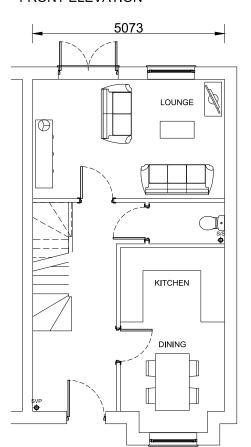

Design.Develop.Deliver.

**GROUND FLOOR** 

HOUSE TYPE A 3 BED  $GIA = 110.7 M^2$ 

FIRST FLOOR

All levels and dimensions must be checked on site by contractor prior to commencement of works. Any variations must be reported to Millson Associates Ltd.